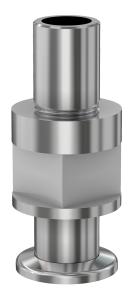

# ISO-KF welch pump adapter DN 50 ISO-KF to 1.75"-20 welch pump adapter

Part number: AN-NW-50-1397

# ISO-KF welch pump adapter DN 50 ISO-KF to 1.75"-20 welch pump adapter

- Enables easy joining of two different flanges or fittings
- Most popular types & combinations listed
- Contact us at 800-824-4166 if you can't find exactly what you need

#### AN-NW-50-1397

| Parameters        | Specifications                     |
|-------------------|------------------------------------|
| Flange Size       | DN 50 ISO-KF                       |
| Adapter Type      | Welch Pump Adapter                 |
| Fitting           | 1.75-20 Thread                     |
| Flange Material   | 304 stainless                      |
| Fitting Material  | 304 stainless                      |
| Length            | 2.90"                              |
| Vacuum Range      | 1 · 10 <sup>-8</sup> mbar to 1 bar |
| Temperature Range | -20 °C to 150 °C                   |
| Weight            | 2 lbs                              |