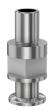

# ISO-KF welch pump adapter DN 50 ISO-KF to 1.75"-20 welch pump adapter

Part number: AN-NW-50-1397

# ISO-KF welch pump adapter DN 50 ISO-KF to 1.75"-20 welch pump adapter

- Enables easy joining of two different flanges or fittings
- Most popular types & combinations listed
- Contact us at 800-824-4166 if you can't find exactly what you need

#### AN-NW-50-1397

| Parameters        | Specifications                     |
|-------------------|------------------------------------|
| Flange Size       | DN 50 ISO-KF                       |
| Adapter Type      | Welch Pump Adapter                 |
| Fitting           | 1.75-20 Thread                     |
| Flange Material   | 304 stainless                      |
| Fitting Material  | 304 stainless                      |
| Length            | 2.90"                              |
| Vacuum Range      | 1 · 10 <sup>-8</sup> mbar to 1 bar |
| Temperature Range | -20 °C to 150 °C                   |
| Weight            | 2 lbs                              |