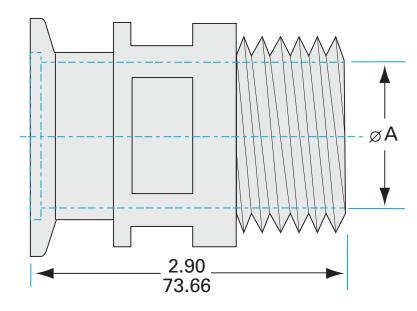

Similar Image

| Dimensions<br>(in inches) |       |
|---------------------------|-------|
| Dim A                     | 2.90" |
| Dim C                     | 1.38" |

#### AN-NW-50-1397

| Parameters        | Specifications                     |
|-------------------|------------------------------------|
| Flange Size       | DN 50 ISO-KF                       |
| Adapter Type      | Welch Pump Adapter                 |
| Fitting           | 1.75-20 Thread                     |
| Flange Material   | 304 stainless                      |
| Fitting Material  | 304 stainless                      |
| Length            | 2.90"                              |
| Vacuum Range      | 1 · 10 <sup>-8</sup> mbar to 1 bar |
| Temperature Range | -20 °C to 150 °C                   |
| Weight            | 2 lbs                              |